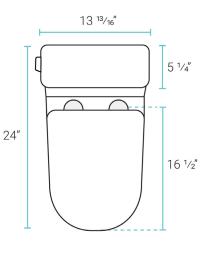

### Specifications:

- N.W: 82.6 lb.
- L: 24" x W: 13 <sup>3</sup>/<sub>16</sub>" x H: 27 <sup>5</sup>/<sub>16</sub>"