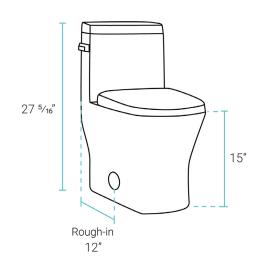

### Features:

- One-piece, seamless, easy-to-clean design
- Glazed ceramic, skirted trapway
- Round bowl
- 15" bowl height
- Single, gravity flush 1.28 GPF
- Quick-release, soft-close seat

### Installation:

- Floor mount
- Standard 12" rough-in

### Specifications:

- N.W: 82.6 lb.
- L: 24" x W: 13 <sup>3</sup>/<sub>16</sub>" x H: 27 <sup>5</sup>/<sub>16</sub>"