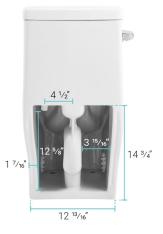

### Specifications:

- N.W: 82.6 lb.
- L: 24" x W: 13 <sup>3</sup>/<sub>16</sub>" x H: 27 <sup>5</sup>/<sub>16</sub>"